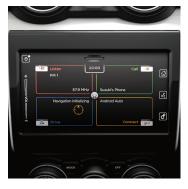

Stay connected in style with Apple CarPlay® and Android Auto™ capabilities

Cylindrical gauges with a centralised, multi-information display

Plenty of boot space for all your spicy urban adventures