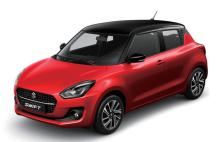

#### **SINGLE TONE -**

**Burning Red Pearl Metallic** 

**Speedy Blue Metallic** 

**Pure White Pearl** 

**Premium Metallic Silver** 

**Mineral Metallic Gray** 

Super Black Pearl

#### **DUAL TONE** •

Burning Red Pearl Metallic (with Super Black Pearl roof)

Frame Orange Metallic (with Super Black Pearl roof)

**Speedy Blue Metallic** (with Super Black Pearl Roof)

**Rush Yellow Metallic** (with Premium Silver Metallic roof)