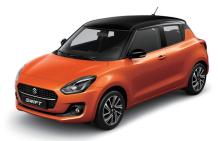

# A SPICIER EXTERIOR

The new Swift brings the heat to a whole new level with a sportier, more dynamic exterior and styling that brings excitement and joy before you even step into the car.

Sporty and bold front face

Strong shoulders and wrap-around windows, featuring hidden door handles for a sportier, coupé look

'Floating' roof and high-mount brake lights for sophisticated safety

Three-dimensional diamond grille with a horizontal silver line for a more refined look

#### **DUAL TONE** •

Burning Red Pearl Metallic (with Super Black Pearl roof)

Frame Orange Metallic (with Super Black Pearl roof)

**Speedy Blue Metallic** (with Super Black Pearl Roof)

**Rush Yellow Metallic** (with Premium Silver Metallic roof)