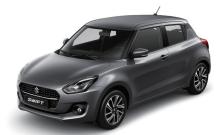

#### **SINGLE TONE -**

**Burning Red Pearl Metallic** 

**Speedy Blue Metallic** 

**Pure White Pearl** 

**Premium Metallic Silver** 

**Mineral Metallic Gray** 

Super Black Pearl

#### **DUAL TONE** •

Burning Red Pearl Metallic (with Super Black Pearl roof)

Frame Orange Metallic (with Super Black Pearl roof)

**Speedy Blue Metallic** (with Super Black Pearl Roof)

**Rush Yellow Metallic** (with Premium Silver Metallic roof)