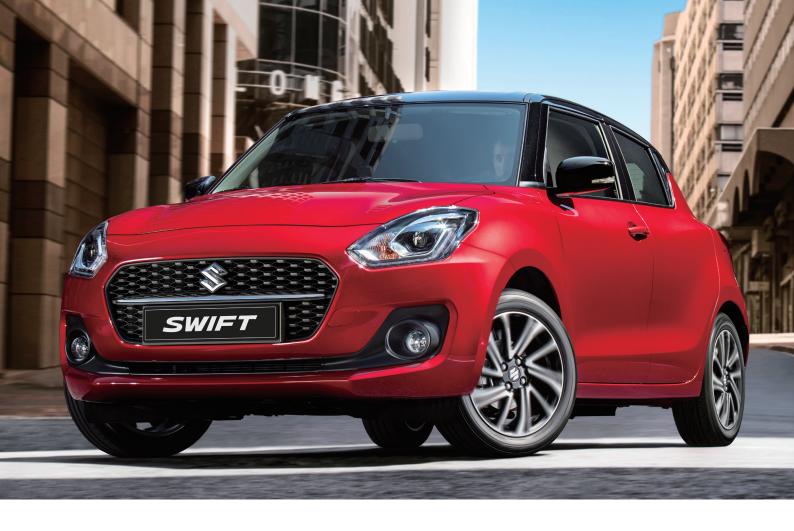

# A SPICIER EXTERIOR

The new Swift brings the heat to a whole new level with a sportier, more dynamic exterior and styling that brings excitement and joy before you even step into the car.

Sporty and bold front face

Strong shoulders and wrap-around windows, featuring hidden door handles for a sportier, coupé look

'Floating' roof and high-mount brake lights for sophisticated safety

Three-dimensional diamond grille with a horizontal silver line for a more refined look

Finely crafted 16" factory-fitted alloy wheels