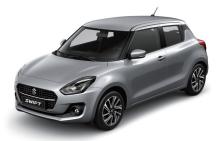

#### **SINGLE TONE -**

**Burning Red Pearl Metallic** 

**Speedy Blue Metallic** 

**Pure White Pearl** 

**Premium Metallic Silver** 

**Mineral Metallic Gray** 

Super Black Pearl

#### **DUAL TONE** •

Burning Red Pearl Metallic (with Super Black Pearl roof)

Frame Orange Metallic (with Super Black Pearl roof)

**Speedy Blue Metallic** (with Super Black Pearl Roof)

**Rush Yellow Metallic** (with Premium Silver Metallic roof)