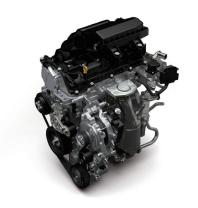

#### A LIGHTWEIGHT, MILD HYBRID SYSTEM

For the first time, the new Suzuki Swift makes mild hybrid efficiency the new standard with an Integrated Starter Generator (ISG) and a 12V lithium-ion battery delivering greater fuel efficiency and lower emissions—while still delivering the zippy performance you know and love.

#### **ENGINE AND TRANSMISSION**

Engine Type 1.2L DUALJET + Smart Hybrid Vehicle by Suzuki (SHVS)

Capacity 1,197cc

Max. Engine Output 61kw (80bhp) / 6,000rpm

Max. Torque 107Nm / 2,800rpm

Transmission CVT

#### **ELECTRIC MOTOR**

Type & System Traction motor & generator (WA05B)

Max. Motor Output 1.94kw / 800rpm