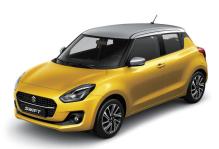

# A SPICIER EXTERIOR

The new Swift brings the heat to a whole new level with a sportier, more dynamic exterior and styling that brings excitement and joy before you even step into the car.

Sporty and bold front face

Strong shoulders and wrap-around windows, featuring hidden door handles for a sportier, coupé look

'Floating' roof and high-mount brake lights for sophisticated safety

Three-dimensional diamond grille with a horizontal silver line for a more refined look

#### **DUAL TONE** •

Burning Red Pearl Metallic (with Super Black Pearl roof)

Frame Orange Metallic (with Super Black Pearl roof)

**Speedy Blue Metallic** (with Super Black Pearl Roof)

**Rush Yellow Metallic** (with Premium Silver Metallic roof)