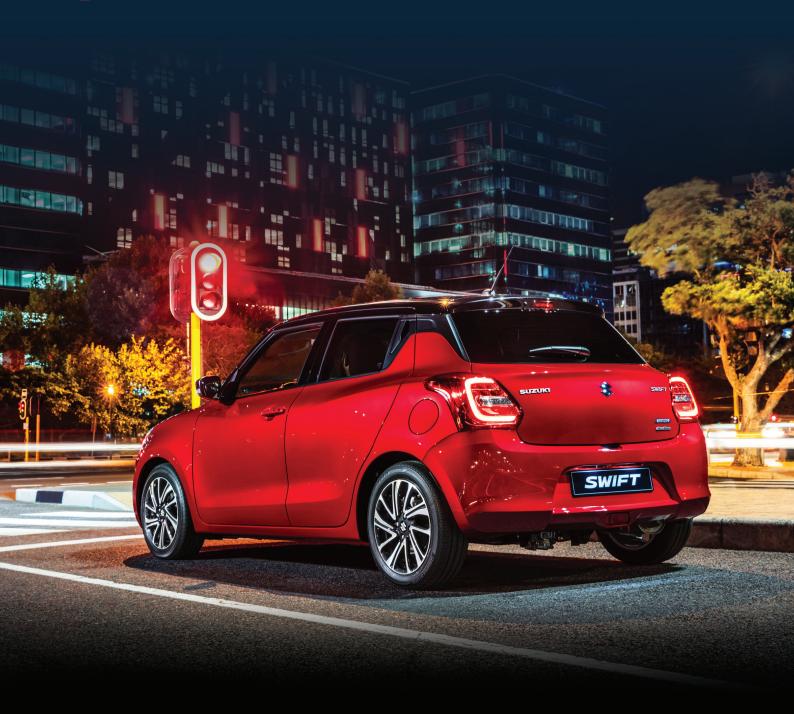

# A SPICIER EXTERIOR

The new Swift brings the heat to a whole new level with a sportier, more dynamic exterior and styling that brings excitement and joy before you even step into the car.

Sporty and bold front face

Strong shoulders and wrap-around windows, featuring hidden door handles for a sportier, coupé look

'Floating' roof and high-mount brake lights for sophisticated safety

Three-dimensional diamond grille with a horizontal silver line for a more refined look