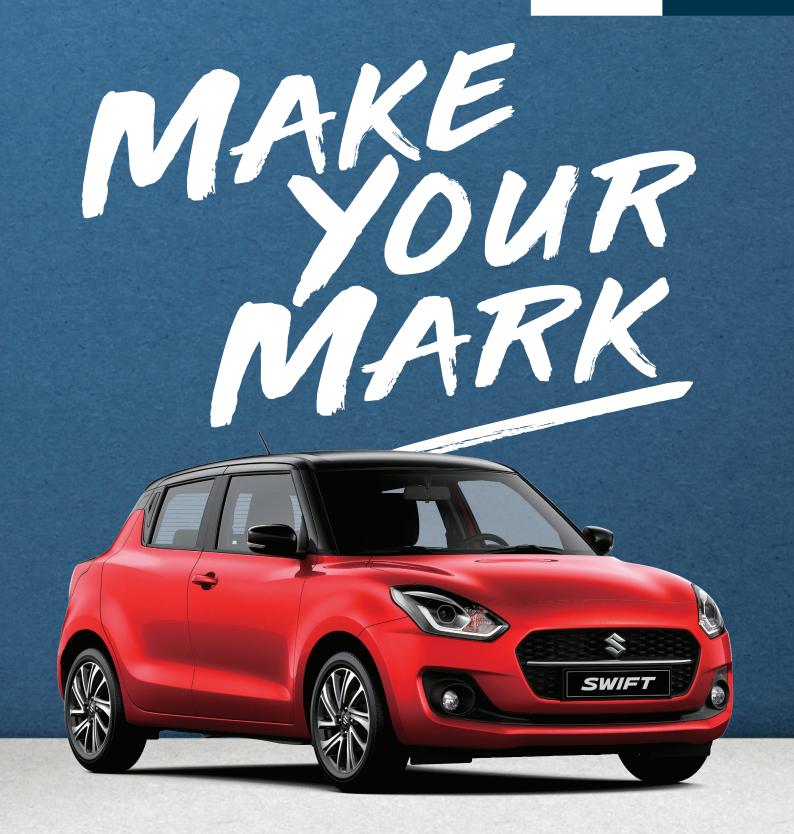

The all-new Suzuki SWIFT. Even more of the Swift you love.

# A SPICIER EXTERIOR

The new Swift brings the heat to a whole new level with a sportier, more dynamic exterior and styling that brings excitement and joy before you even step into the car.

Sporty and bold front face

Strong shoulders and wrap-around windows, featuring hidden door handles for a sportier, coupé look

'Floating' roof and high-mount brake lights for sophisticated safety

Three-dimensional diamond grille with a horizontal silver line for a more refined look

Finely crafted 16" factory-fitted alloy wheels