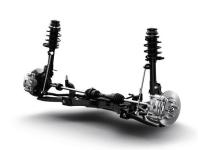

### IMPROVED SUSPENSION

The new combination of MacPherson Strut Front Suspension and Torsion Beam Rear Suspension provides excellent stability and comfort, highlighting the new Swift's direct-response steering while providing a smooth ride.

#### **CHASSIS**

Suspension Front - MacPherson Strut

Rear - Torsion Beam

Brakes Front - Ventilated Disc

Rear - Disc

Tyres 185/55R16