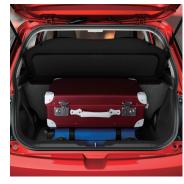

Stay connected in style with Apple CarPlay® and Android Auto™ capabilities

Cylindrical gauges with a centralised, multi-information display

Plenty of boot space for all your spicy urban adventures

#### DIMENSIONS AND WEIGHT

Overall Length / Width / Height 3,845mm / 1,735mm / 1,495mm

Wheelbase 2,450mm
Min. Turning Radius 4.8m
Ground Clearance 120mm
Kerb Weight 999kg
Luggage Capacity 265L