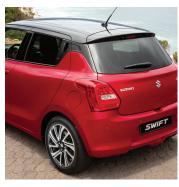

# A SPICIER EXTERIOR

The new Swift brings the heat to a whole new level with a sportier, more dynamic exterior and styling that brings excitement and joy before you even step into the car.

Sporty and bold front face

Strong shoulders and wrap-around windows, featuring hidden door handles for a sportier, coupé look

'Floating' roof and high-mount brake lights for sophisticated safety

Three-dimensional diamond grille with a horizontal silver line for a more refined look