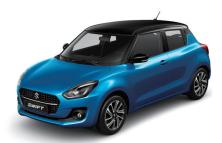

# A SPICIER EXTERIOR

The new Swift brings the heat to a whole new level with a sportier, more dynamic exterior and styling that brings excitement and joy before you even step into the car.

Sporty and bold front face

Strong shoulders and wrap-around windows, featuring hidden door handles for a sportier, coupé look

'Floating' roof and high-mount brake lights for sophisticated safety

Three-dimensional diamond grille with a horizontal silver line for a more refined look

#### **DUAL TONE** •

Burning Red Pearl Metallic (with Super Black Pearl roof)

Frame Orange Metallic (with Super Black Pearl roof)

**Speedy Blue Metallic** (with Super Black Pearl Roof)

**Rush Yellow Metallic** (with Premium Silver Metallic roof)