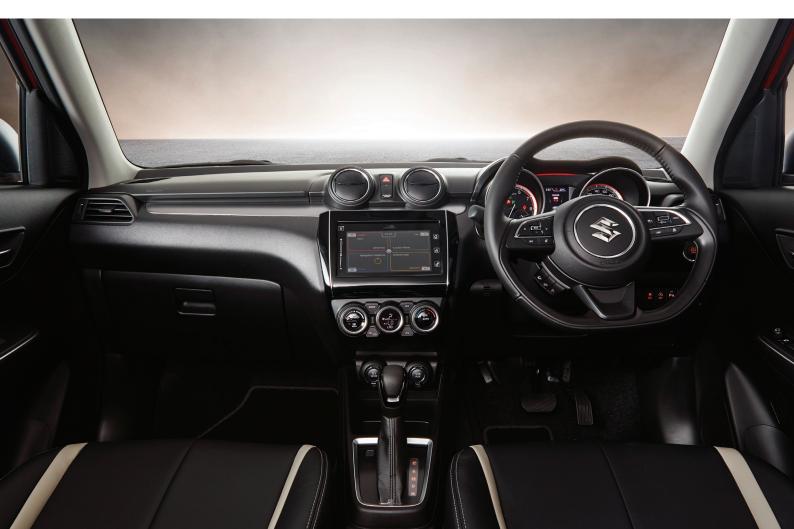

# A SMOOTHER INTERIOR

Inside, the Swift adds a layer of sophistication to the sportiness with a driver-centric cockpit, delivering driving confidence and improved convenience on the road.

Sporty, multi-functional, D-shaped steering wheel

Stay connected in style with Apple CarPlay® and Android Auto™ capabilities

Cylindrical gauges with a centralised, multi-information display

Plenty of boot space for all your spicy urban adventures