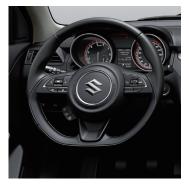

# A SMOOTHER INTERIOR

Inside, the Swift adds a layer of sophistication to the sportiness with a driver-centric cockpit, delivering driving confidence and improved convenience on the road.

Sporty, multi-functional, D-shaped steering wheel