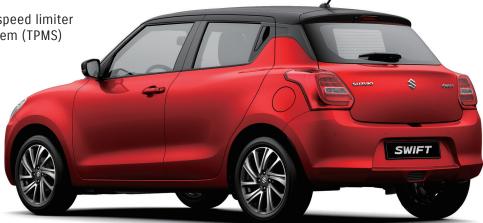

Strong shoulders and wrap-around windows, featuring hidden door handles for a sportier, coupé look

'Floating' roof and high-mount brake lights for sophisticated safety

Three-dimensional diamond grille with a horizontal silver line for a more refined look

Adaptive Cruise Control with speed limiter

Tyre Pressure Monitoring System (TPMS)

Tyre repair kit